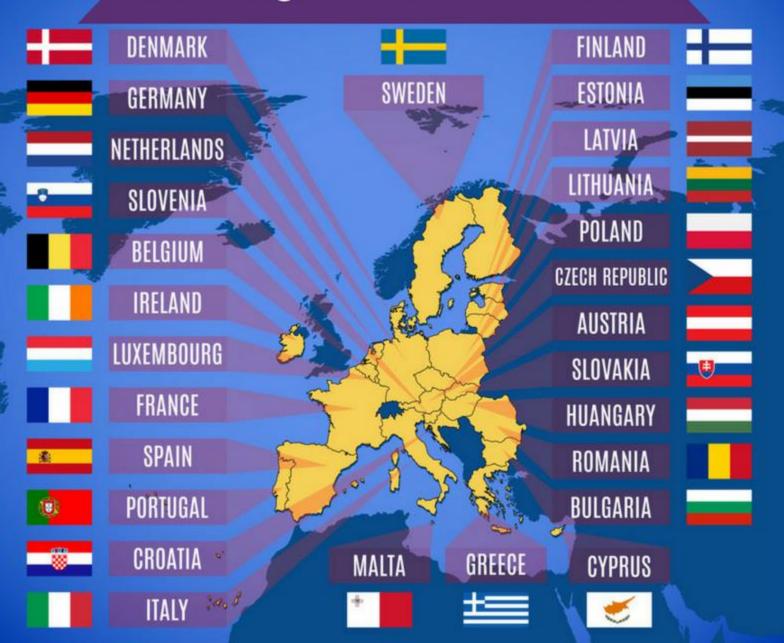

#### Schengen Countries List:





#### **Application for Schengen Visa**

This application form is free

|         | , more |  |
|---------|--------|--|
| 200     |        |  |
| ica     |        |  |
| ısa     |        |  |
| 300.300 |        |  |
|         |        |  |
|         |        |  |
|         |        |  |

| t. Surname (Family name) (x)                                                      |                                 | For official use only  Date of application:  Visa application number: |                                             |
|-----------------------------------------------------------------------------------|---------------------------------|-----------------------------------------------------------------------|---------------------------------------------|
| Sumame at birth (Former family